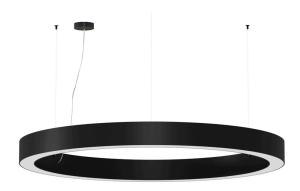

#### **Technical drawing**

Suspension lighting fixture for interiors, with direct and indirect light emission. Pickled sheet metal structure in polyacrylic paint. Aluminium dissipation plates. Aluminium and pickled sheet metal covers in white or black polyacrylic paint, or with gold leaf coating. Diffusers in modelled polycarbonate with opaline finish. Suspension kit with griplocks and 5m (196,9") long steel cables. 5m (196,9") long power cable in transparent PVC. Power canopy with galvanized sheet metal ceiling bracket and pickled sheet metal covering in white or black polyacrylic paint, or with gold leaf coating.