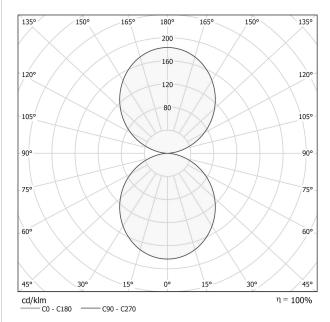

SDCM 3                   |
| GLOW WIRE TEST PERFORMANCE | 850°                     |
| PACKING DIMENSIONS (CM)    | 203,0 × 25,0 × 203,0     |



#### **Technical drawing**









Suspension lighting fixture for interiors, with direct and indirect light emission. Pickled sheet metal structure in polyacrylic paint. Aluminium dissipation plates. Aluminium and pickled sheet metal covers in white or black polyacrylic paint, or with gold leaf coating. Diffusers in modelled polycarbonate with opaline finish. Suspension kit with griplocks and 5m (196,9") long steel cables. 5m (196,9") long power cable in transparent PVC. Power canopy with galvanized sheet metal ceiling bracket and pickled sheet metal covering in white or black polyacrylic paint, or with gold leaf coating.

#### Polar diagram



## PANZERI

### Golden Ring

Accessories / canopy

M8102-3

CE ERE 🗵

Canopy for power supply and to join 3 steel cables.