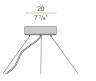

### Golden Ring

Accessories / canopy

M8102-3

CE ERE 🗵

Canopy for power supply and to join 3 steel cables.