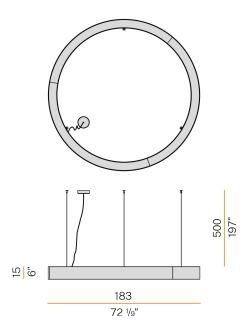

#### **Technical drawing**

Suspension lighting fixture for interiors, with direct and indirect light emission. Pickled sheet metal structure in polyacrylic paint. Aluminium dissipation plates. Aluminium and pickled sheet metal covers in white or black polyacrylic paint, or with gold leaf coating. Diffusers in modelled polycarbonate with opaline finish. Suspension kit with griplocks and 5m (196,9") long steel cables. 5m (196,9") long power cable in transparent PVC. Power canopy with galvanized sheet metal ceiling bracket and pickled sheet metal covering in white or black polyacrylic paint, or with gold leaf coating.